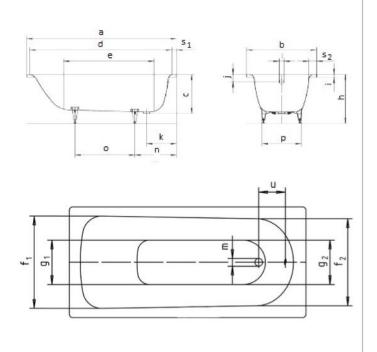

## Add-ons

• 1 x KF0413 waste and overflow set

• 1 x KPSG.00000.02 drain pipe with overflow

• 2 x M30050G rubber seal

| Model No.                                    |                                 | 312      |
|----------------------------------------------|---------------------------------|----------|
| External length                              | а                               | 1700     |
| External width                               | b                               | 700      |
| Depth                                        | С                               | 390      |
| Internal length (top)                        | d                               | 1530     |
| Internal length (bottom)                     | е                               | 1150     |
| Internal width (top)                         | f <sub>1</sub> ; f <sub>2</sub> | 550; 530 |
| Internal width (bottom)                      | g <sub>1</sub> ; g <sub>2</sub> | 390; 350 |
| Height with feet                             | h                               | 515-535  |
| Height of rim                                | i                               | 32       |
| Distance top edge to centre of overflow hole | j                               | 63       |
| Distance bath edge to centre of drain hole   | k                               | 310      |
| Diameter of overflow hole                    | 1                               | 52       |
| Diameter of drain hole                       | m                               | 52       |
| Distance between centre holes                | u                               | 212      |